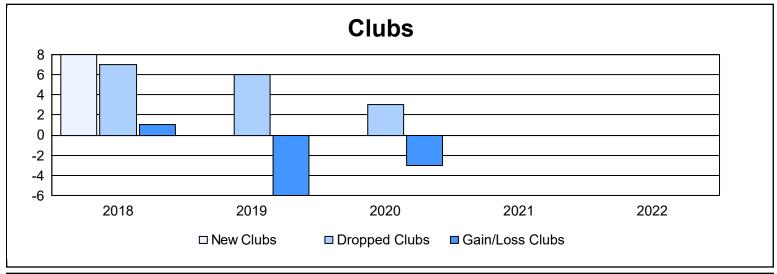

District 392 As of June 2022 Cumulative

| Year      | New<br>Clubs | Dropped<br>Clubs | Gain/<br>Loss<br>Clubs | New<br>Members | Charter<br>Members | Reinstate<br>Members | Transfer<br>Members | Total<br>Member<br>Added | Total<br>Members<br>Dropped | Gain/<br>Loss<br>Members |
|-----------|--------------|------------------|------------------------|----------------|--------------------|----------------------|---------------------|--------------------------|-----------------------------|--------------------------|
| 2017-2018 | 8            | 7                | 1                      | 244            | 270                | 15                   | 14                  | 543                      | 758                         | -215                     |
| 2018-2019 | 0            | 6                | -6                     | 29             | 66                 | 0                    | 32                  | 127                      | 423                         | -296                     |
| 2019-2020 | 0            | 3                | -3                     | 0              | 37                 | 7                    | 3                   | 47                       | 157                         | -110                     |
| 2020-2021 | 0            | 0                | 0                      | 114            | 8                  | 0                    | 9                   | 131                      | 113                         | 18                       |
| 2021-2022 | 0            | 0                | 0                      | 96             | 4                  | 0                    | 6                   | 106                      | 147                         | -41                      |
| Average   | 2            | 3                | -2                     | 97             | 77                 | 4                    | 13                  | 191                      | 320                         | -129                     |